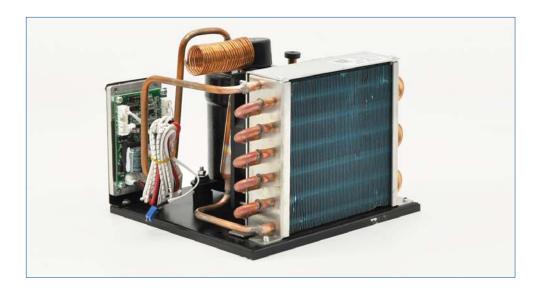

## DC Micro Condensing Unit

## 直流微型制冷机组

The direct current condensing unit for 12V /24V / 48V DC power supply can be used in mobile cooling systems with refrigerant R134a.

Compact-size design is perfect for car/van/boat cabinets or portable boxes that need to fit into tight space. Enabling the variable speed function increases the system's COP. Low energy consumption is excellent for batteries. The optimized low noise compressor motor ensures outstanding performance.