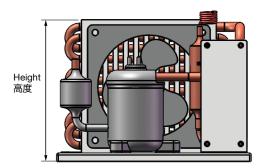

直流无刷变频微型制冷机组可使用 12V / 24V / 48V 低电压进行驱动,使用 R134a 冷媒多用于移动制冷系统。

其紧凑的外形设计更适用于车辆、游艇等空间局促的应用环境。直流变频 压缩机具有更高效的能耗比,且低能耗更能延长电池的使用寿命。全面优 化的低振动、低噪音压缩机使得机组具有更优秀的运行表现。

| Specification<br>性能参数 |                             |
|-----------------------|-----------------------------|
| Compressor 压缩机        | Variable Speed Drive 直流无刷变频 |
|                       | Capacity 制冷量: 130 - 400 W   |
|                       | Speed 转速: 1500 - 6500 RPM   |
| Voltage 电压            | DC 12V, 24V, 48V            |
| Refrigerant 制冷剂       | R-134a                      |
| Dimensions 外形尺寸       | Length 长度: 240mm            |
|                       | Width 宽度: 180mm             |
|                       | Height 高度: 138mm            |
| Weight 重量             | 2.5 kgs / 5.5 lbs           |