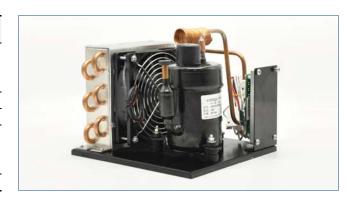

## DC Micro Condensing Unit

## 直流微型制冷机组

The direct current condensing unit for 12V /24V / 48V DC power supply can be used in mobile cooling systems with refrigerant R134a.

Compact-size design is perfect for car/van/boat cabinets or portable boxes that need to fit into tight space. Enabling the variable speed function increases the system's COP. Low energy consumption is excellent for batteries. The optimized low noise compressor motor ensures outstanding performance.