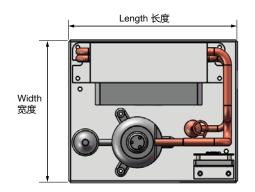

直流无刷变频微型制冷机组可使用 12V / 24V / 48V 低电压进行驱动,使用 R134a 冷媒多用于移动制冷系统。

其紧凑的外形设计更适用于车辆、游艇等空间局促的应用环境。直流变频 压缩机具有更高效的能耗比,且低能耗更能延长电池的使用寿命。全面优 化的低振动、低噪音压缩机使得机组具有更优秀的运行表现。

| Specification<br>性能参数 |                             |
|-----------------------|-----------------------------|
| Compressor 压缩机        | Variable Speed Drive 直流无刷变频 |
|                       | Capacity 制冷量: 130 - 400 W   |
|                       | Speed 转速: 1500 - 6500 RPM   |
| Voltage 电压            | DC 12V, 24V, 48V            |
| Refrigerant 制冷剂       | R-134a                      |
| Dimensions 外形尺寸       | Length 长度: 240mm            |
|                       | Width 宽度: 180mm             |
|                       | Height 高度: 138mm            |
| Weight 重量             | 2.5 kgs / 5.5 lbs           |